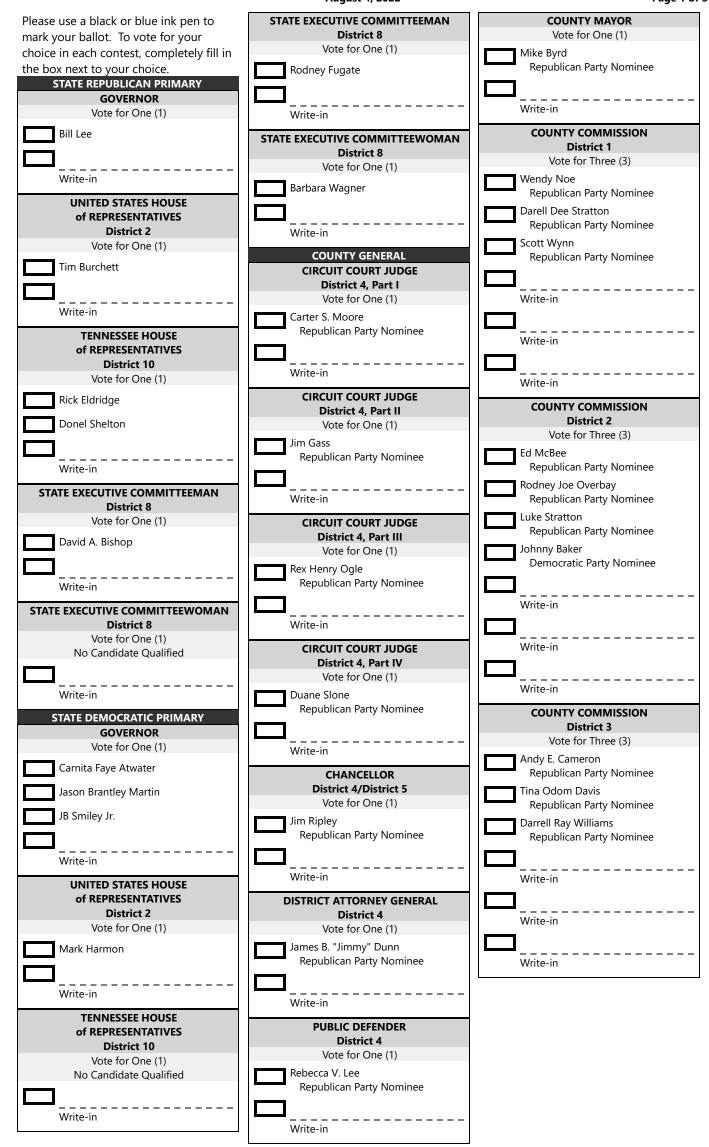

OFFICIAL BALLOT FOR GRAINGER COUNTY STATE PRIMARY AND COUNTY GENERAL ELECTION HELD ON August 4, 2022

Precinct Newspaper Page 1 of 3

OFFICIAL BALLOT FOR GRAINGER COUNTY STATE PRIMARY AND COUNTY GENERAL ELECTION HELD ON